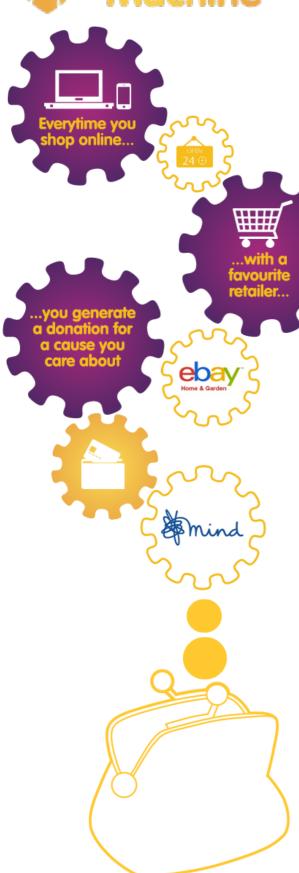

Every time you shop online, you generate commission.

Just remember, go to TheGivingMachine first, and then choose where you want to shop from there.

Your commission is then converted into donations for our school, which means you're raising funds for our children, for free!